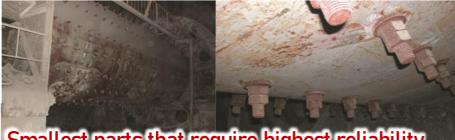

## Smallest parts that require highest reliability

All Grades & Surface Treatment Bore Ø5 ~ Ø130.0mm

**Cement Mill** 

Injection Molding Machine

Compressor

Pump

Impeller Stopper