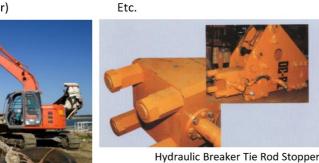

## [MAIN APPLICATIONS]

Cement Mill (Liner Stopper) Concrete Mixer (Decelerator) Power Cylinder (Drive Shaft Stopper) Excavator (Drill Drive Shaft Stopper) **Rock Drilling Machine** (Hydraulic Breaker Stopper) Agitator (Impeller Stopper) Large Hydraulic Press (Cylinder Unit, Etc.) Compressor (Axis Stopper)

Excavator