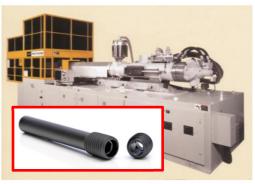

Pump (Impeller Stopper) Tapping Machine (Ball Screw) Injection Molding Machine Steel Making Machinery (Straightening Roll Stopper) **Conveyor Rollers** Industrial Robot Arm Portion Die-casting Machine (Core Pin Stopper) Etc.

## Smallest parts that require highest reliability

All Grades & Surface Treatment Bore Ø5 ~ Ø130.0mm

**Cement Mill** 

Injection Molding Machine

Compressor

Pump

Impeller Stopper