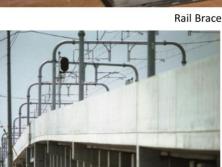

## Anti-Vibration Hexagon Nuts

- Track
- Fishplate/Insulated Fishplate **Mechanical Operated Point Rail Brace** Anti-derailing Guard
- Construction **Railway Station Equipment** Station Building Roof Soundproof Wall Etc.