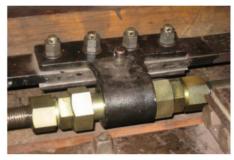

Safely is Power

**Connecting Plate** 

**Fishplate Bolt** 

Fishplate Bolt (in the UK)

Switch Adjuster of Point

Automatic Train Stop (ATS)

Movable Bracket Band Stop

Steel Column Flange Stop