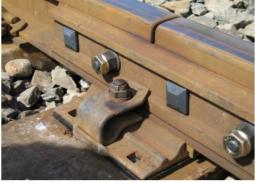

## Anti-Vibration Hexagon Nuts

- Track
- Fishplate/Insulated Fishplate **Mechanical Operated Point Rail Brace** Anti-derailing Guard
- Construction **Railway Station Equipment** Station Building Roof Soundproof Wall Etc.

Safely is Power

**Connecting Plate** 

**Fishplate Bolt** 

Fishplate Bolt (in the UK)

Switch Adjuster of Point

Automatic Train Stop (ATS)

Movable Bracket Band Stop

Steel Column Flange Stop