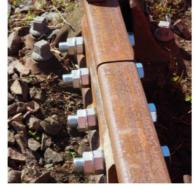

## Anti-Vibration Hexagon Nuts

- Track
- Fishplate/Insulated Fishplate **Mechanical Operated Point Rail Brace** Anti-derailing Guard
- Construction **Railway Station Equipment** Station Building Roof Soundproof Wall Etc.

Safely is Power

**Connecting Plate** 

**Fishplate Bolt** 

Fishplate Bolt (in the UK)

Switch Adjuster of Point

Automatic Train Stop (ATS)

Movable Bracket Band Stop

Steel Column Flange Stop