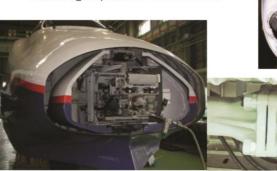

## [MAIN APPLICATIONS]

Shinkansen(Bullet Train)/Convention Trains/Monorail

Various Equipment Mounting for Trains
Various Control Device Mounting
Bearing Box
Tight Coupler
Disc Break
Drive Unit Coupling Portion
Suspension / Hydraulic Damper Portion
Automatic Door Unit Etc.