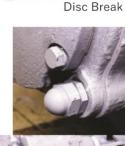

## [MAIN APPLICATIONS]

Shinkansen(Bullet Train)/Convention Trains/Monorail

Various Equipment Mounting for Trains
Various Control Device Mounting
Bearing Box
Tight Coupler
Disc Break
Drive Unit Coupling Portion
Suspension / Hydraulic Damper Portion
Automatic Door Unit Etc.