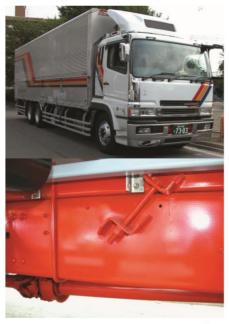

## [MAIN APPLICATIONS]

- Specially Equipped Vehicle **Engine Transmission Damper & Trunnion** Frame Bracket Mounting Etc.
- Buggy Wheel Axis Sprocket Stopper Engine Starter Etc.

Vessel Internal Combustion Engine System Inboard Hydraulic Pipe Flange Etc.