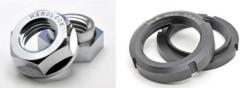

Ship Engine

LNG Ship

Smallest parts that require highest reliability All Grades & Surface Treatment | Bore Ø5 ~ Ø130.0mm

Wheel Axis Stopper