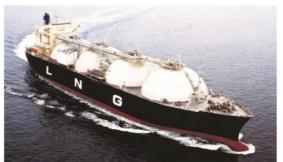

Ship Engine

LNG Ship

Smallest parts that require highest reliability All Grades & Surface Treatment | Bore Ø5 ~ Ø130.0mm

Wheel Axis Stopper