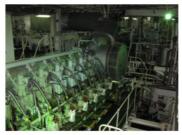

Ship Engine

LNG Ship

Smallest parts that require highest reliability All Grades & Surface Treatment | Bore Ø5 ~ Ø130.0mm

Wheel Axis Stopper